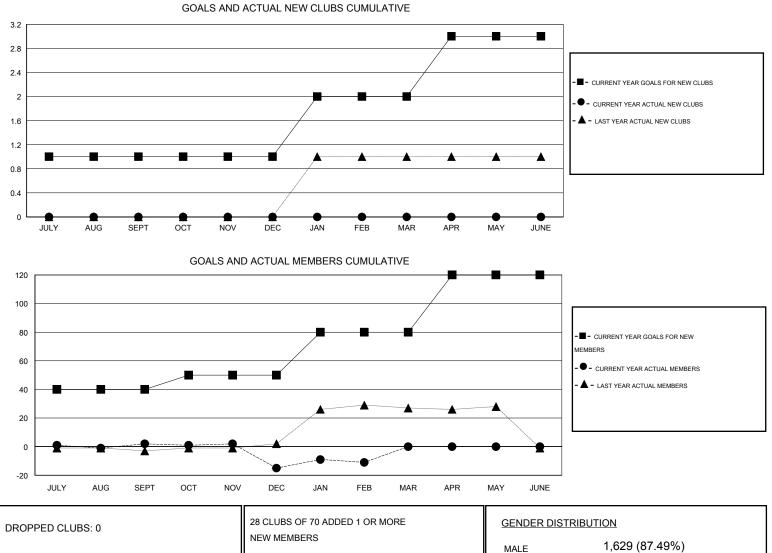

## LOCATION NETHERLANDS

Clubs Members RESULTS FOR 2014-2015 RESULTS FOR 2014-2015 NEW CLUB NEW CLUBS DROPPED NET NEW MEMBER CHARTER AND DROPPED NET QUARTER QUARTER GOAL CLUBS GAIN/LOSS GOAL NEW MEMBERS MEMBERS GAIN/LOSS ADDED 1 0 0 0 40 10 8 2 JULY/AUG/SEPT JULY/AUG/SEPT 0 0 0 0 10 26 43 -17 OCT/NOV/DEC OCT/NOV/DEC 0 0 0 30 12 1 16 4 JAN/FEB/MAR JAN/FEB/MAR 0 0 0 40 0 0 0 1 APR/MAY/JUNE APR/MAY/JUNE

| DROFFED CLOBS. U |          | NEW MEMBERS                              | MALE               | 1,629 (87.49%) |       |
|------------------|----------|------------------------------------------|--------------------|----------------|-------|
| DROPPED MEMBERS  |          |                                          | FEMALE             | 233 (12.51%)   |       |
| DECEASED         | 4        | CLICK HERE FOR HEALTH<br>ASSESSMENT DATA | FAMILY UNIT MEMBER |                | 0     |
| CLUB CANCELLED   | 0        |                                          |                    |                |       |
| OTHER            | 59       |                                          | HEAD OF HOUSEHOLD  | )              | 0     |
| TOTAL            | 63       |                                          | NON-HEAD OF HOUSE  | HOLD           | 0     |
|                  | <b>.</b> |                                          |                    |                | 4 5 4 |